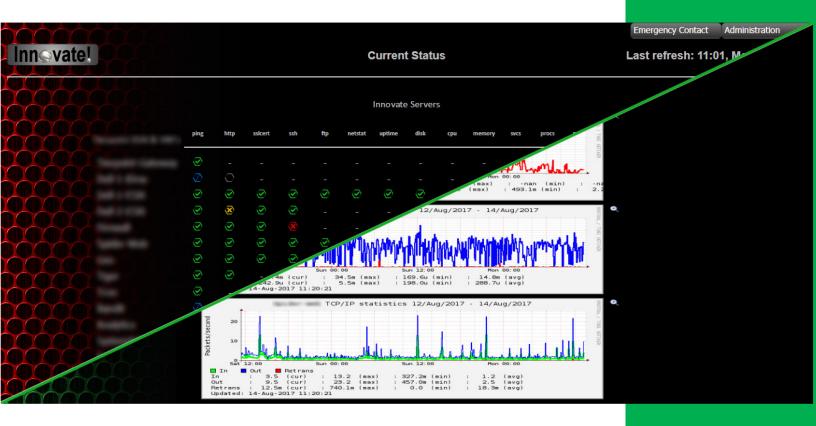

### WHAT

Xymon is a monitoring system for servers, workstations and networks. It can be installed on a standalone server, incorporated into a VM environment, or installed in a cloud hosting environment to monitor remote systems. When any monitored item is out of tolerance the dashboard displays the color-coded alert and a notification is sent to the defined recipient. This provides high level visibility into the health of the monitored network system and instant warnings when things go wrong. The analyst can then easily drill into an alert for additional information. Xymon is not a security system, but it does monitor and alert on hardware/protocols/ports/services/processes.

## WHY

The ability to view, analyze, and report on system/network health is essential to any business. When systems are being monitored they can be maintained much easier, kept in smooth running order, and the services they perform can be constantly reviewed to confirm accurate functionality. Systems that are not monitored can fail or become damaged by overworking processors, filled up hard drives, processes using too much RAM, or having other hardware or software issue that could have been prevented if only they were being watched.