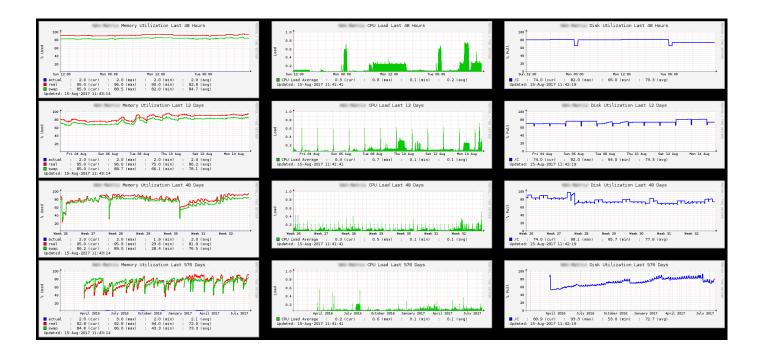

## WHY

The ability to view, analyze, and report on system/network health is essential to any business. When systems are being monitored they can be maintained much easier, kept in smooth running order, and the services they perform can be constantly reviewed to confirm accurate functionality. Systems that are not monitored can fail or become damaged by overworking processors, filled up hard drives, processes using too much RAM, or having other hardware or software issue that could have been prevented if only they were being watched.

## WHERE

Innovate! has been using Xymon to monitor its internal development VM servers for many years. Because of its broad range of monitoring capabilities it is also used to monitor client critical systems. These range from Police Department servers/networks, City offices, Churches, and EPA GIS virtual servers.