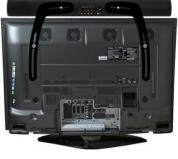

# UNIVERSAL SOUNDBAR-SPEAKER MOUNTING BRACKETS

Universal Soundbar Mounting Brackets give the ability to attach a soundbar or surroundbar speaker (above or below) directly onto a Plasma or LCD TV instead of mounting it to the wall. This is most useful when the TV is hung in a corner or on an articulating mount where mounting the soundbar directly onto the wall is not desired. The soundbar brackets are bolted into the mounting holes on the back of the TV. Can even be used if the TV is being left on it's stand.

MODEL SBB-U

UNIVERSAL SOUNDBAR-SPEAKER MOUNTING BRACKETS