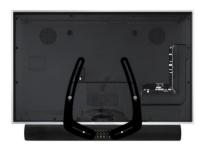

# UNIVERSAL SOUNDBAR-SPEAKER MOUNTING BRACKETS

Universal Soundbar Mounting Brackets give the ability to attach a soundbar or surroundbar speaker (above or below) directly onto a Plasma or LCD TV instead of mounting it to the wall. This is most useful when the TV is hung in a corner or on an articulating mount where mounting the soundbar directly onto the wall is not desired. The soundbar brackets are bolted into the mounting holes on the back of the TV. Can even be used if the TV is being left on it's stand.

MODEL SBB-U

UNIVERSAL SOUNDBAR-SPEAKER MOUNTING BRACKETS