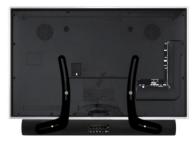

# UNIVERSAL SOUNDBAR-SPEAKER MOUNTING BRACKETS

Universal Soundbar Mounting Brackets give the ability to attach a soundbar or surroundbar speaker (above or below) directly onto a Plasma or LCD TV instead of mounting it to the wall. This is most useful when the TV is hung in a corner or on an articulating mount where mounting the soundbar directly onto the wall is not desired. The soundbar brackets are bolted into the mounting holes on the back of the TV. Can even be used if the TV is being left on it's stand.

MODEL SBB-U

UNIVERSAL SOUNDBAR-SPEAKER MOUNTING BRACKETS