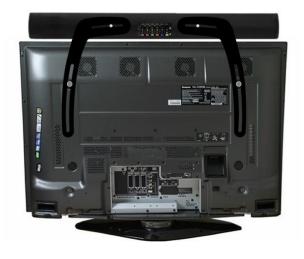

# UNIVERSAL SOUNDBAR-SPEAKER MOUNTING BRACKETS

Universal Soundbar Mounting Brackets give the ability to attach a soundbar or surroundbar speaker (above or below) directly onto a Plasma or LCD TV instead of mounting it to the wall. This is most useful when the TV is hung in a corner or on an articulating mount where mounting the soundbar directly onto the wall is not desired. The soundbar brackets are bolted into the mounting holes on the back of the TV. Can even be used if the TV is being left on it's stand.