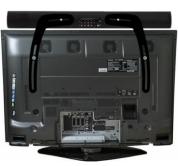

# UNIVERSAL SOUNDBAR-SPEAKER MOUNTING BRACKETS

Universal Soundbar Mounting Brackets give the ability to attach a soundbar or surroundbar speaker (above or below) directly onto a Plasma or LCD TV instead of mounting it to the wall. This is most useful when the TV is hung in a corner or on an articulating mount where mounting the soundbar directly onto the wall is not desired. The soundbar brackets are bolted into the mounting holes on the back of the TV. Can even be used if the TV is being left on it's stand.

MODEL SBB-U

UNIVERSAL SOUNDBAR-SPEAKER MOUNTING BRACKETS