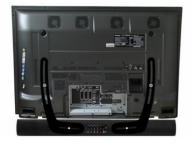

# UNIVERSAL SOUNDBAR-SPEAKER MOUNTING BRACKETS

Universal Soundbar Mounting Brackets give the ability to attach a soundbar or surroundbar speaker (above or below) directly onto a Plasma or LCD TV instead of mounting it to the wall. This is most useful when the TV is hung in a corner or on an articulating mount where mounting the soundbar directly onto the wall is not desired. The soundbar brackets are bolted into the mounting holes on the back of the TV. Can even be used if the TV is being left on it's stand.

MODEL SBB-U

UNIVERSAL SOUNDBAR-SPEAKER MOUNTING BRACKETS