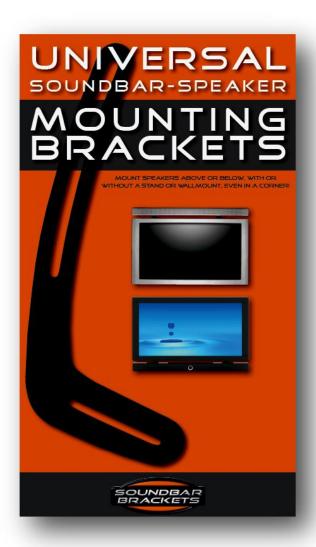

# UNIVERSAL SOUNDBAR-SPEAKER MOUNTING BRACKETS

Universal Soundbar Mounting Brackets give the ability to attach a soundbar or surroundbar speaker (above or below) directly onto a Plasma or LCD TV instead of mounting it to the wall. This is most useful when the TV is hung in a corner or on an articulating mount where mounting the soundbar directly onto the wall is not desired. The soundbar brackets are bolted into the mounting holes on the back of the TV. Can even be used if the TV is being left on it's stand.

MODEL SBB-U

UNIVERSAL SOUNDBAR-SPEAKER MOUNTING BRACKETS