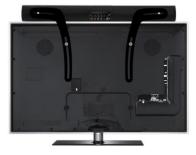

# UNIVERSAL SOUNDBAR-SPEAKER MOUNTING BRACKETS

Universal Soundbar Mounting Brackets give the ability to attach a soundbar or surroundbar speaker (above or below) directly onto a Plasma or LCD TV instead of mounting it to the wall. This is most useful when the TV is hung in a corner or on an articulating mount where mounting the soundbar directly onto the wall is not desired. The soundbar brackets are bolted into the mounting holes on the back of the TV. Can even be used if the TV is being left on it's stand.